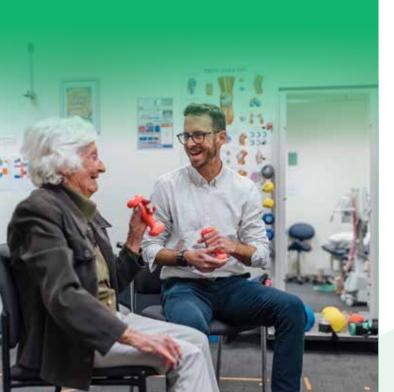

I love the physio! Got me exercising a bit and it's made a difference in the fact that I can still walk."

– Ken, client