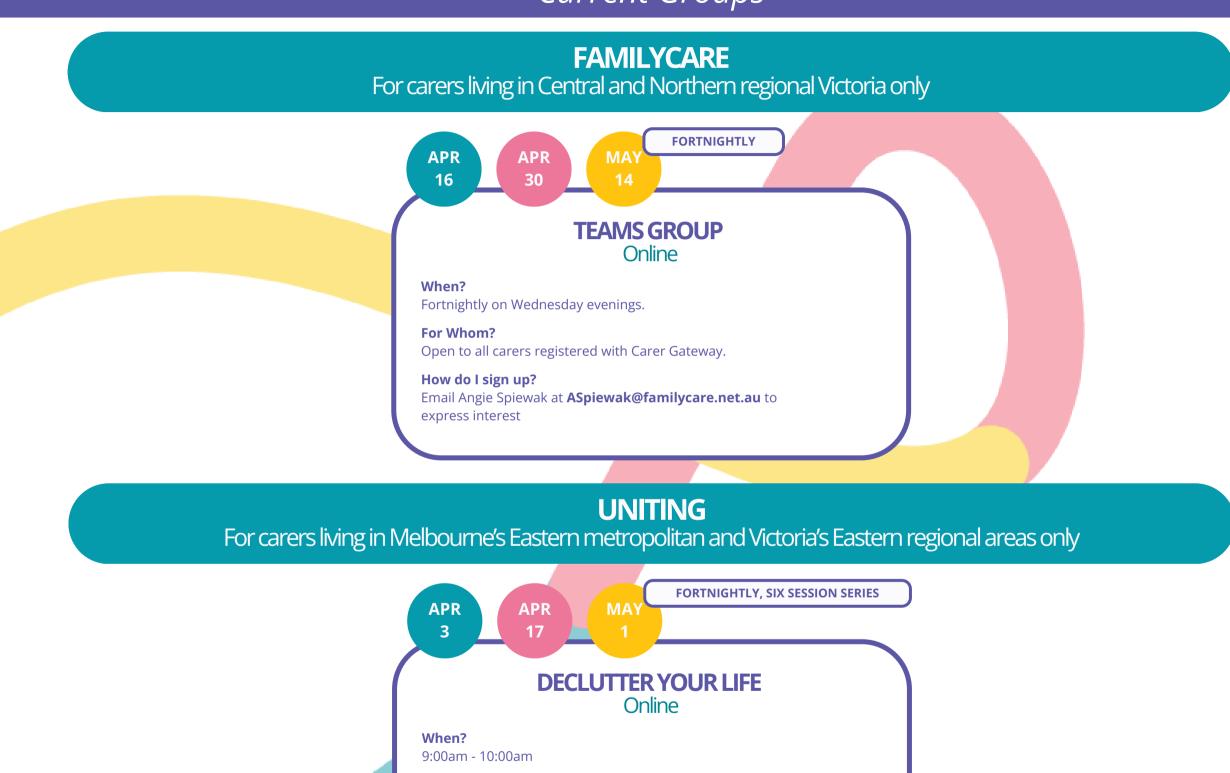

#### When?

11.00am-12.00pm

For Whom?

Open to all carers registered with Carer Gateway.

How often does the group run?

**Every second Wednesday** 

How do I sign up?

Click here to register